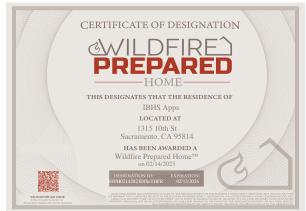

## 1. Wildfire Prepared Home Base Designation

Example Address: 1315 10th St Sacramento, CA 95814

| Designation: Wildfire Prepared Home Base                                                                                                                                                                                                                                                                                                                                                                                                                                                                      |
|---------------------------------------------------------------------------------------------------------------------------------------------------------------------------------------------------------------------------------------------------------------------------------------------------------------------------------------------------------------------------------------------------------------------------------------------------------------------------------------------------------------|
| Designation Date: Wed Mar 01 2023                                                                                                                                                                                                                                                                                                                                                                                                                                                                             |
| Expiration Date: Sat Feb 28 2026                                                                                                                                                                                                                                                                                                                                                                                                                                                                              |
| WPID: WFPH02142023DfSeTHFR                                                                                                                                                                                                                                                                                                                                                                                                                                                                                    |
| Address: 1315 10th St                                                                                                                                                                                                                                                                                                                                                                                                                                                                                         |
| City: Sacramento                                                                                                                                                                                                                                                                                                                                                                                                                                                                                              |
| State: CA                                                                                                                                                                                                                                                                                                                                                                                                                                                                                                     |
| Zip Code: 95814                                                                                                                                                                                                                                                                                                                                                                                                                                                                                               |
| <ul> <li>CDI-compliant Base Elements:</li> <li>Class A Roof</li> <li>Fire Resistant Vents</li> <li>6-inch vertical clearance at base of exterior walls</li> <li>Functional Shutters present on all windows</li> <li>Underneath all decks/covered porches free from any vegetation</li> <li>A 5 foot zero-combustible-zone completely surrounding the exterior of the structure</li> <li>Incorporation of noncombustible fences and gates within five (5) feet of the dwelling or fence not present</li> </ul> |
| <ul> <li>Wildfire Prepared Home Plus Elements:</li> <li>Multi-pane/Tempered Glass Windows</li> <li>Enclosed underneath Bay windows or not present</li> <li>Noncombustible Exterior Doors</li> <li>Wildfire resistant decking material or deck not present</li> <li>No back-to-back fencing</li> <li>No combustible structures within 30 feet</li> <li>Noncombustible Shutters or not present</li> </ul>                                                                                                       |

## Wildfire Prepared Home Base Certificate Example

- Designation Status: Base/Plus
- Designation Date
- Expiration Date
- Wildfire Prepared ID (WPID)
- Address
- City
- State
- Zip Code
- CDI-Compliant Base Elements
- Wildfire Prepared Home Plus Elements

When a homeowner provides a Wildfire Prepared Home designation certificate to their agent, it will look like this.

Scanning the **QR code** on the certificate will generate the same status result shown above.