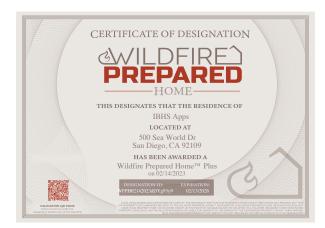

### 2. Wildfire Prepared Home Plus Designation

Example Address: 500 Sea World Dr, San Diego, CA 92109

| Designation: Wildfire Prepared Home Plus                                                                                                                                                                                                                                                                                                                                                                                                                                                                              |
|-----------------------------------------------------------------------------------------------------------------------------------------------------------------------------------------------------------------------------------------------------------------------------------------------------------------------------------------------------------------------------------------------------------------------------------------------------------------------------------------------------------------------|
| Designation Date: Thu Mar 16 2023                                                                                                                                                                                                                                                                                                                                                                                                                                                                                     |
| Expiration Date: Sun Mar 15 2026                                                                                                                                                                                                                                                                                                                                                                                                                                                                                      |
| WPID: WFPH02142023dDYg93y9                                                                                                                                                                                                                                                                                                                                                                                                                                                                                            |
| Address: 500 Sea World Dr                                                                                                                                                                                                                                                                                                                                                                                                                                                                                             |
| City: San Diego                                                                                                                                                                                                                                                                                                                                                                                                                                                                                                       |
| State: CA                                                                                                                                                                                                                                                                                                                                                                                                                                                                                                             |
| Zip Code: 92109                                                                                                                                                                                                                                                                                                                                                                                                                                                                                                       |
| CDI-compliant Base Elements:                                                                                                                                                                                                                                                                                                                                                                                                                                                                                          |
| <ul> <li>Class A Roof</li> <li>Fire Resistant Vents</li> <li>6-inch vertical clearance at base of exterior walls</li> <li>Functional Shutters present on all windows</li> <li>Underneath all decks/covered porches free from any vegetation</li> <li>A 5 foot zero-combustible-zone completely surrounding the exterior of the structure</li> <li>Incorporation of noncombustible fences and gates within five (5) feet of the dwelling or fence not present</li> </ul>                                               |
| Wildfire Prepared Home Plus Elements:                                                                                                                                                                                                                                                                                                                                                                                                                                                                                 |
| <ul> <li>Noncombustible Dominant Siding</li> <li>Multi-pane/Tempered Glass Windows</li> <li>Enclosed underneath Bay windows or not present</li> <li>Noncombustible Exterior Doors</li> <li>Wildfire resistant decking material or deck not present</li> <li>No back-to-back fencing</li> <li>No combustible structures within 30 feet</li> <li>Noncombustible Shutters or not present</li> <li>Metal dryer vent with louver or flap</li> <li>Gutters covered or no gutters present</li> <li>Enclosed Eaves</li> </ul> |

# Wildfire Prepared Home Plus Certificate Example

- Designation Status: Base/Plus
- Designation Date
- Expiration Date
- Wildfire Prepared ID (WPID)
- Address
- City
- State
- Zip Code
- CDI-Compliant Base Elements
- Wildfire Prepared Home Plus Elements

When a homeowner provides a Wildfire Prepared Home designation certificate to their agent, it will look like this.

Scanning the **QR code** on the certificate will generate the same status result shown above.